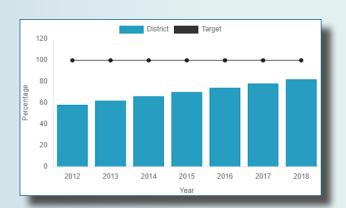

### Strategic Leadership

Tell your story and redefine student success

As the adage goes, "not everything that can be counted counts and not everything that counts can be counted." The key to an evidence-based strategy is measuring and communicating the outcomes that make the difference for students. ECRA's Strategic Dashboard is a complimentary tool that encourages leaders to think differently about what success means and enables leaders to focus on a manageable number of strategic indicators that reshape the narrative of student success.