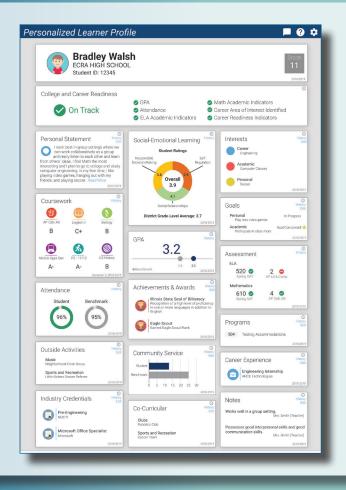

#### **Student Success**

Ensure equity and measure the whole child

ECRA's Personalized Learner Profile (PLP) provides a platform to engage students, families and educators toward personalized pathways to success. The PLP helps districts define, monitor and communicate student progress across a range of outcomes. The PLP serves as a whole-child report card and transcript, painting a holistic portrait of a student against a backdrop of social emotional competencies, interests, academic performance, goals, and aspirations.